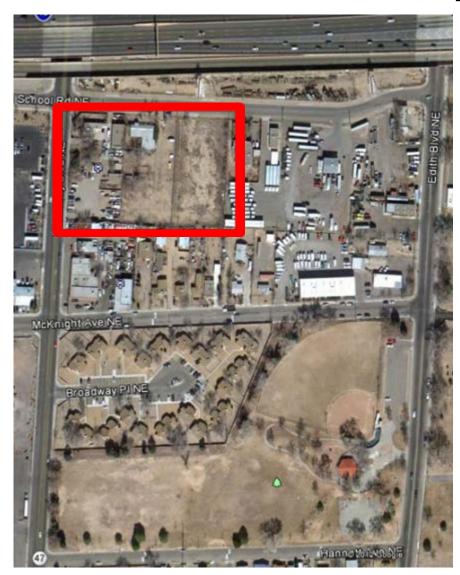

# LAND AND LOCATION

312 Indian School Road NE Albuquerque, NM 87102 Santa Barbara/Martineztown Neighborhood A Designated Metropolitan Redevelopment Area

## **Availability and Cost**

3 Acre Site in the SB/M Neighborhood

### 3 Acre Site in the SB/M Neighborhood

- 1. In 2007 3 acres of land became available.
- 2. Had successfully built 40 homes in four previous projects in SB/M Neighborhood
- 2. Cost was of \$300,000/acre \$6.88/sq.ft
- 3. Plan called for construction of 68 units or \$13,235/door
- 4. Three previous projects land cost was between \$12,000 and \$20,000/door
- 5. In 2007 it was the top of the market THIS WAS A GOOD DEAL