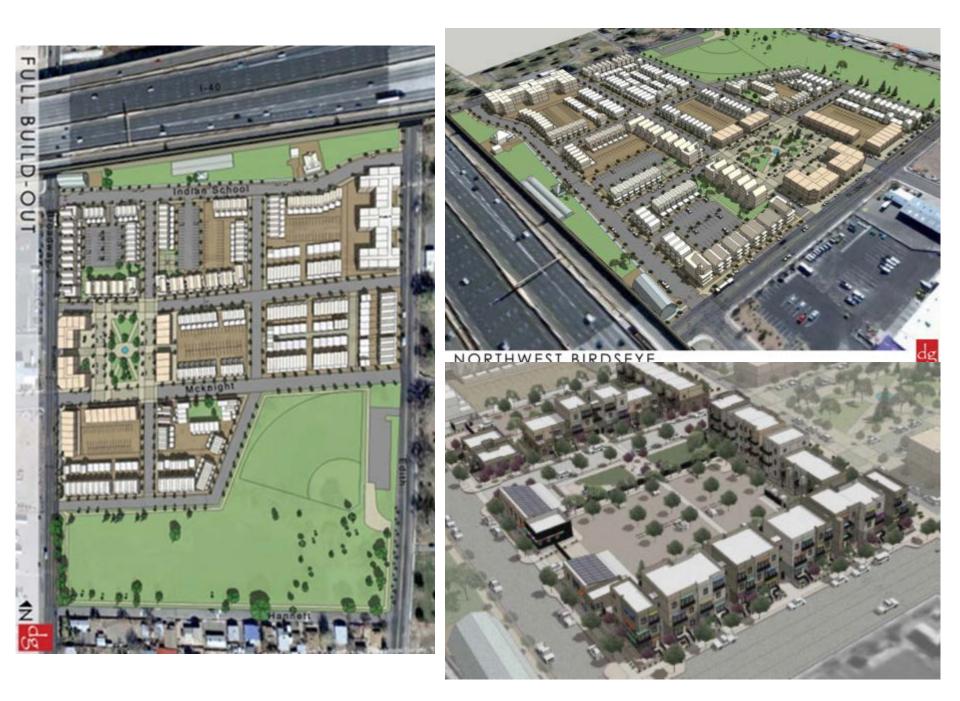

# DESIGN AND FEASIBILITY

Number of Units
Orientation
Contribution to the Community
Hidden Parking
Eyes on the Street
Defined Streetscape

PLAZA CIUDAÑA

Proposed Indian School and Broadway Site Plan

# Unit Type Breakdown 10 efficiencies

12 1BR 1B

18 2BR 1B

15 2BR 2B

13 3BR 2B

Coordinated unit type breakdown numbers with management company assessment of market and NM MFA requirements

Perspective View from I-40 Looking Southwest