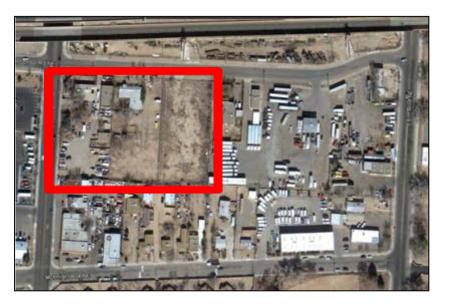

# LAND AND LOCATION

312 Indian School Road NE Albuquerque, NM 87102 Santa Barbara/Martineztown Neighborhood A Designated Metropolitan Redevelopment Area

## **Availability and Cost**

3 Acre Site in the SB/M Neighborhood

### 3 Acre Site in the SB/M Neighborhood

- 1. In 2007 3 acres of land became available.
- 2. Had successfully built 40 homes in four previous projects in SB/M Neighborhood
- 2. Cost was of \$300,000/acre \$6.88/sq.ft
- 3. Plan called for construction of 68 units or \$13,235/door
- 4. Three previous projects land cost was between \$12,000 and \$20,000/door
- 5. In 2007 it was the top of the market THIS WAS A GOOD DEAL