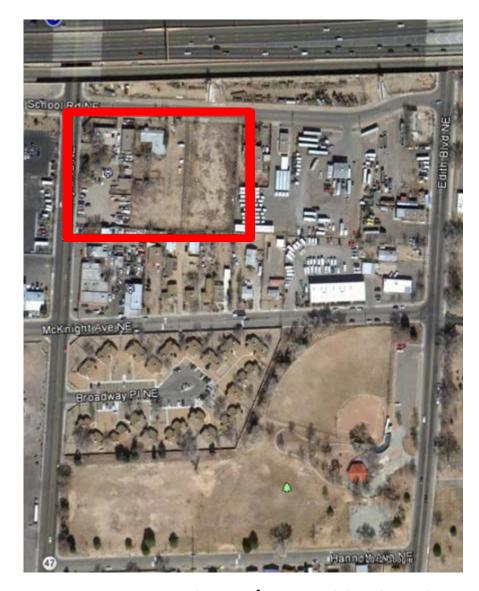

## Existing Infrastructure, Access to Public Transportation, Freeway Access

3 Acre Site in the SB/M Neighborhood

### 3 Acre Site in the SB/M Neighborhood

- 1. Water and Sewer, Gas, Electric, Cable and Telephone are all available to the site.
- 2. Public Transportation (BUG) would need to be extended along Broadway to the site a distance of .4 mile to the site.
- 3. Freeway access from 4<sup>th</sup> Street is just .4 mile away.
- 4. The cost to burry overhead lines and run underground utilities is estimated at \$75,000.