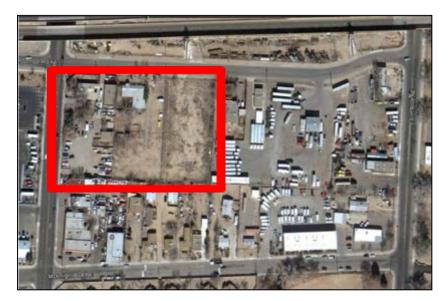

# **LAND & LOCATION**

Land Availability and Its Cost
Entitlements - Zoning
Environmental Concerns
Existing Infrastructure
Access to Public Transportation
Freeway Access

Proximity To: Employment, Retail and Community Services, Recreational Facilities, Schools

# LAND AND LOCATION

312 Indian School Road NE Albuquerque, NM 87102 Santa Barbara/Martineztown Neighborhood A Designated Metropolitan Redevelopment Area