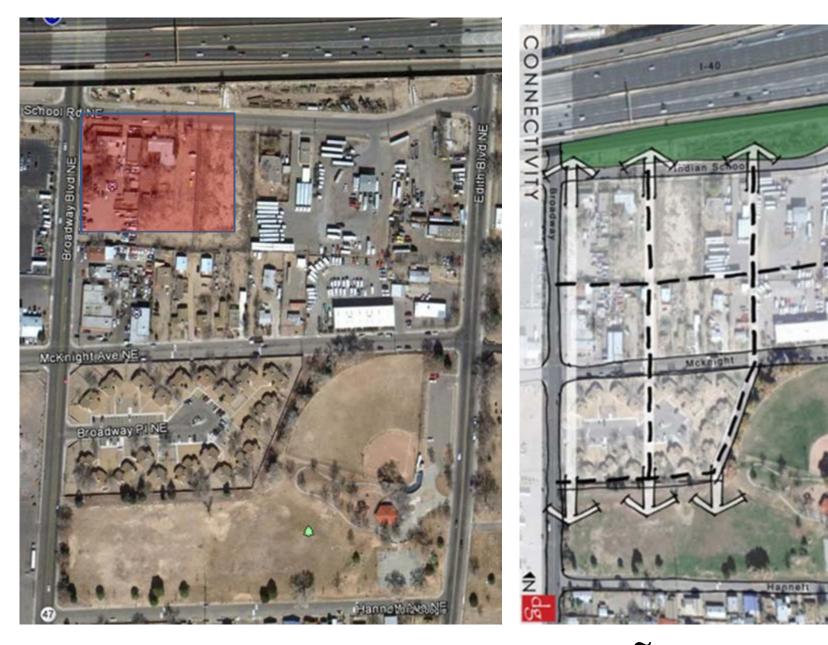

# LAND AND LOCATION

312 Indian School Road NE Albuquerque, NM 87102 Santa Barbara/Martineztown Neighborhood A Designated Metropolitan Redevelopment Area

## Existing Infrastructure, Access to Public Transportation, Freeway Access

3 Acre Site in the SB/M Neighborhood

### 3 Acre Site in the SB/M Neighborhood

- 1. Water and Sewer, Gas, Electric, Cable and Telephone are all available to the site.
- 2. Public Transportation (BUG) would need to be extended along Broadway to the site a distance of .4 mile to the site.
- 3. Freeway access from 4<sup>th</sup> Street is just .4 mile away.
- 4. The cost to burry overhead lines and run underground utilities is estimated at \$75,000.