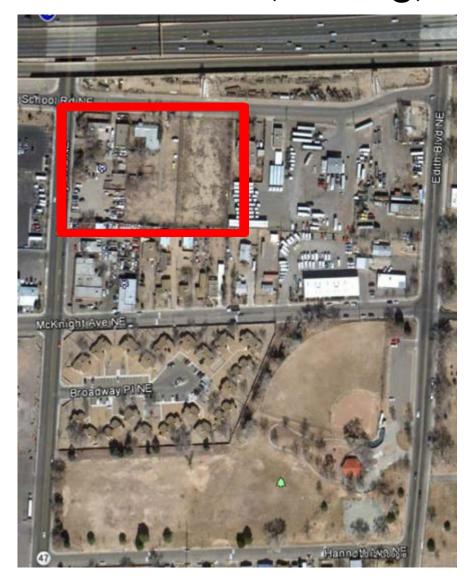

# LAND AND LOCATION

312 Indian School Road NE Albuquerque, NM 87102 Santa Barbara/Martineztown Neighborhood A Designated Metropolitan Redevelopment Area

## **Availability and Cost**

3 Acre Site in the SB/M Neighborhood

### 3 Acre Site in the SB/M Neighborhood

- 1. In 2007 3 acres of land became available.
- 2. Had successfully built 40 homes in four previous projects in SB/M Neighborhood
- 2. Cost was of \$300,000/acre \$6.88/sq.ft
- 3. Plan called for construction of 68 units or \$13,235/door
- 4. Three previous projects land cost was between \$12,000 and \$20,000/door
- 5. In 2007 it was the top of the market THIS WAS A GOOD DEAL