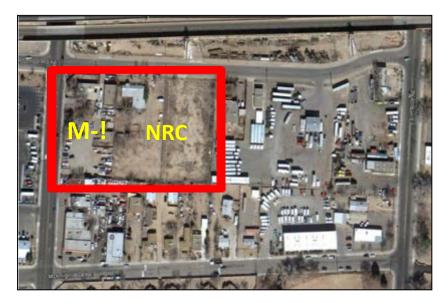

## Entitlements, Zoning, Environmental Concerns

3 Acre Site in the SB/M Neighborhood

### 3 Acre Site in the SB/M Neighborhood

- 1. Site required rezoning.
- 2. EPC Approval for Site Plan for Subdivision and Building Permit was required for a zone change from M-1 and NRC to PRD for Planned Residential Development.

  Cost \$60,000
- 3. Phase I Environmental Buildings had asbestos which required abatement before demolition. Cost \$92,000
- 4. No other environmental concerns.
- 5. Relocation. Cost \$92,000