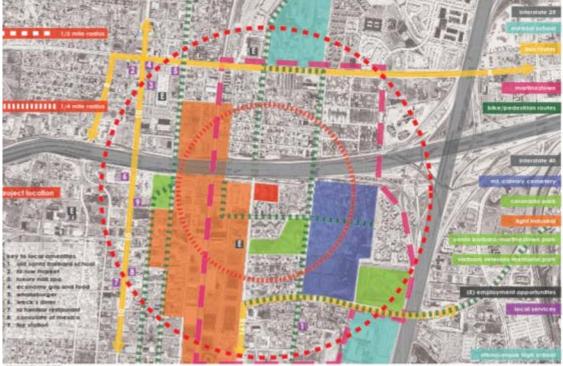

# **LAND & LOCATION**

Land Availability and Its Cost
Entitlements - Zoning
Environmental Concerns
Existing Infrastructure
Access to Public Transportation
Freeway Access

Proximity To: Employment, Retail and Community Services, Recreational Facilities, Schools

# LAND AND LOCATION

312 Indian School Road NE Albuquerque, NM 87102 Santa Barbara/Martineztown Neighborhood A Designated Metropolitan Redevelopment Area

## Existing Infrastructure, Access to Public Transportation, Freeway Access

3 Acre Site in the SB/M Neighborhood

### 3 Acre Site in the SB/M Neighborhood

- 1. Water and Sewer, Gas, Electric, Cable and Telephone are all available to the site.
- 2. Public Transportation (BUG) would need to be extended along Broadway to the site a distance of .4 mile to the site.
- 3. Freeway access from 4<sup>th</sup> Street is just .4 mile away.
- 4. The cost to burry overhead lines and run underground utilities is estimated at \$75,000.

As an infill project of higher density in a Metropolitan Redevelopment Area and clase to established Major Activity Center and Transit Condon, and accessing a high level of frankl and public facilities, his project is consistent with the applicable goos and policies of the Martinestown/Sonia Bastiana Sector Development Plan and the Abuquenaie/Remailla County Comprehensive Pian. The area has excellent occass to the major sheet network valskoldware, Billin, grupndan School, his grupea with a very mixed density partners deadly eskabilitied and where adequate littlestware to skiebbler his provider a haratillan between his skiebble and lower density residential uses.

Additionable File. Verifying veterals weening plan. Commode Files, and Abuquerque High Tohos: In doctrion to public higher, the site is well award by public hockrise, readwise, park, the disciplose activities on public hockrise, because of opposity of planned facilities and proposed. development for this site supports the City of Absolute que Menopolitan Redevelopment Agency's good to "promote the development of reighborhoods firriugh housing and commercial techdisation."

The de t within waking distance of Santo-Bastiana/ Martinestown Palk, Verham Veterans, Memorial Palk,

EXISTING SITE CONDITIONS AND CONTEXT

CORNER OF BROADWAY AND MCKNIGHT, LODGING-BALT - EXSTRUG-CONDITIONS