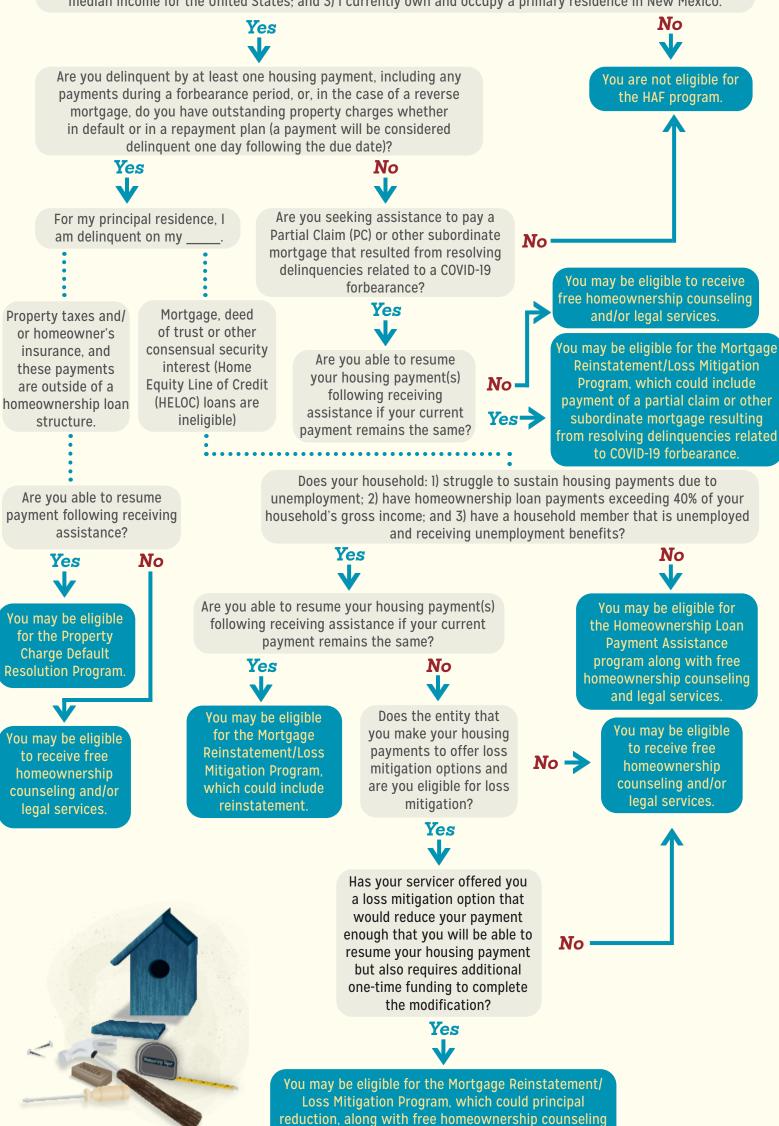

## Homeowner Assistance Fund Eligibility

Are the following statements true for your household? 1) My household experienced financial hardship after 1/21/20 associated with COVID-19; 2) My household has income at or below 150% of the area median income or 100% of the median income for the United States; and 3) I currently own and occupy a primary residence in New Mexico.