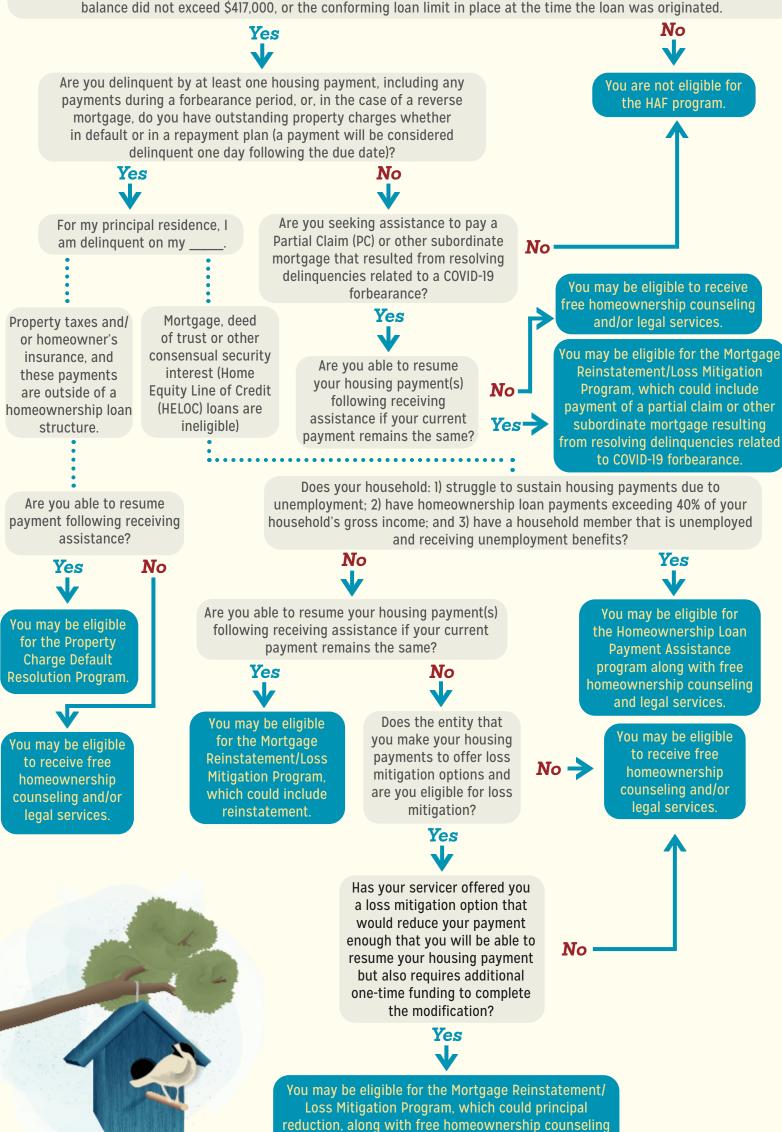

## Homeowner Assistance Fund Eligibility

Are all the statements below true for your household? 1) My household experienced financial hardship after 1/21/20 associated with COVID-19 2) My household has income at or below 150% of the area median income or 100% of the median income for the United States, whichever is greater; 3) I currently own and occupy a primary residence in New Mexico; and (4) My original loan balance did not exceed \$417,000, or the conforming loan limit in place at the time the loan was originated.